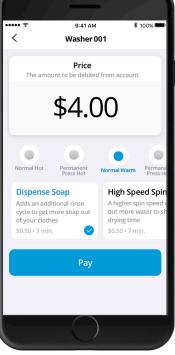

## CYCLE SELECTIONS

Select cycles and pay easily from one screen

### WASH & DRY

Selection of machines to wash and dry with full detail of duration and cost per cycle