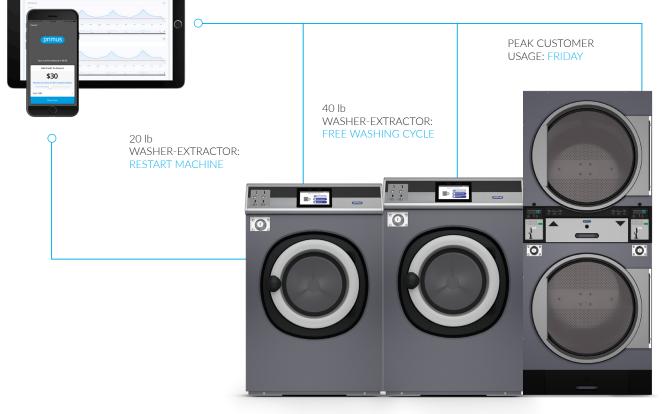

REAL-TIME PERFORMANCE DATA

REMOTE START & SYSTEM MONITORING

8

REBOOT MACHINES FROM THE DASHBOARD

primus. MOE FOR CUS

MOBILE APP FOR YOUR CUSTOMERS

SEND NOTIFICATIONS THROUGH THE APP

For more information, please visit: primuslaundry.com

## I-TRACE DASHBOARD

- Interactive dashboards that show revenue, turns per day and a host of other values.
- Exportable Excel stats of the machines usage and performance for further analysis.
- Customizable date range to allow view by day, week, month, etc.
- Reset washing and drying machines if they have an error.
- Remote machine programming to allow for price and cycle changes.
- Remote diagnostic and preventive maintenance.