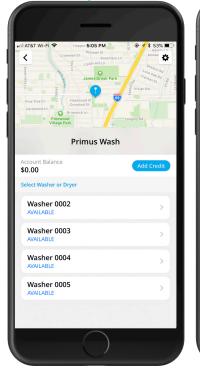

### WASH & DRY

Selection of machines to wash and dry with full detail of duration and cost per cycle

### MACHINE STATUS

Overview of ongoing and remaining cycle time per machine