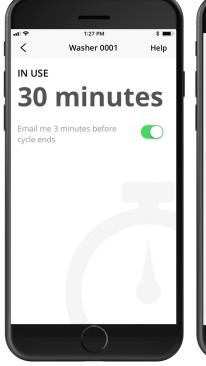

### MACHINE STATUS

Overview of ongoing and remaining cycle time per machine

### CYCLE NOTIFICATIONS

A

Notifications will be sent when a cycle is almost complete