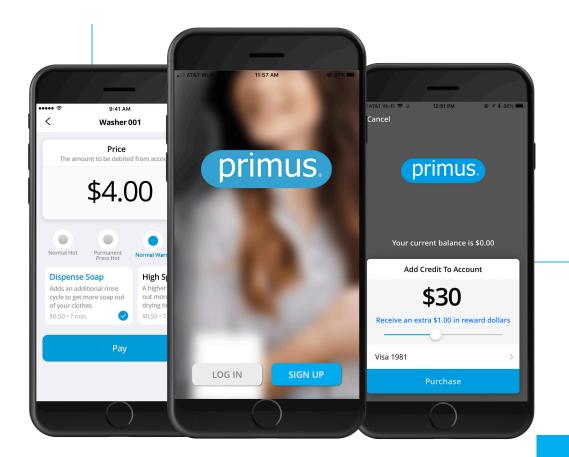

# FOR YOUR CUSTOMERS THE **PRIMUS APP**

In addition to resolving incidents immediately and managing your business from anywhere, our i-Trace Digital Laundromat Solution comes with an app for your customers. The Primus app will let your customers enjoy rewards, load and manage their laundry credit from the comfort of their smartphone.

## BENEFITS OF THE PRIMUS APP:

- Pay by card using the i-Trace app.
- Show the available washers and dryers and choose the cycle.
- Display in store promotions and reward programs.
- Receive suggestions and comments about the experience of your customers in your laundromat.

## TOP-UP

Customers can recharge their laundry credit any time from the comfort of their app