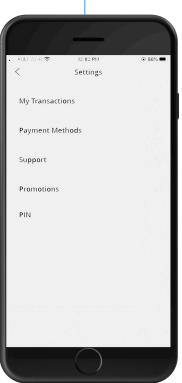

## OPTIONS

View transaction history and payment data and get help - all through the app