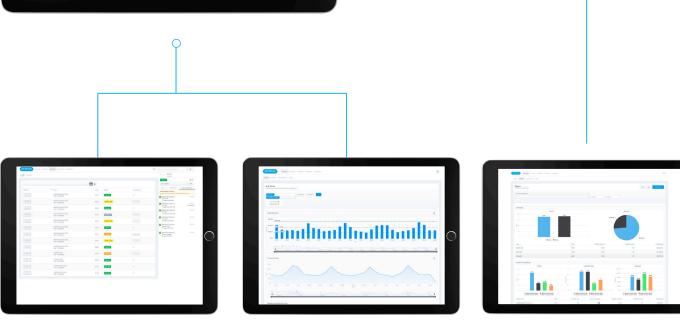

# WHAT MAKES I-TRACE YOUR IDEAL PARTNER?

It's simple: We understand that when you have the facts all the facts—there's no limit to what you can accomplish with your business. Our intuitive interface and easy-touse tools, including a dashboard to see all the aspects of your business, gives you maximum oversight which, in turn, leads to maximum efficiency, and of course, maximum profit.

## I-TRACE DASHBOARD

- Interactive dashboards that show revenue, turns per day and a host of other values.
- Exportable Excel stats of the machines usage and performance for further analysis.
- Customizable date range to allow view by day, week, month, etc.
- Reset washing and drying machines if they have an error.
- Remote machine programming to allow for price and cycle changes.
- Remote diagnostic and preventive maintenance.